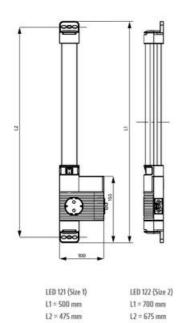

#### **GENERAL DATA**

| Mounting               | Screw fixing               |
|------------------------|----------------------------|
| Nominal voltage        | 120 V AC                   |
| Activation             | IR sensor                  |
| Connection type        | 3-pole plug with snap lock |
| Socket                 | USA/CA                     |
| Nominal socket current | 15 A                       |
| Light source           | LED                        |
| Luminance              | 1.080 Lm/1.730 Lm          |
| Life span              | 60,000h at +20°C           |
| DIMENSIONS             |                            |
| Length                 | 700 mm                     |

| Length | 700 mm |
|--------|--------|
| Width  | 100 mm |
| Height | 44 mm  |