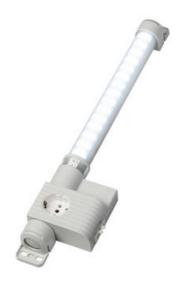

# VARIOLINE LAMP WITH SOCKET LED 121/122 - OBSOLETE - NEW RANGE COMING SOON

Varioline

12214.0-00 OBSOLETE - LED 122 120V AC, PIR sensor, screw fixing, USA/Canada socket

- OBSOLETE
- FOR LED LIGHT USE LED 025
- FOR SOCKETS USE SD 035

#### PRODUCT DESCRIPTION

LED 121/122 Range is now Obsolete - Stego has a New Range coming Mid 2024

#### **GENERAL DATA**

| Mounting               | Screw fixing               |
|------------------------|----------------------------|
| Nominal voltage        | 120 V AC                   |
| Activation             | IR sensor                  |
| Connection type        | 3-pole plug with snap lock |
| Socket                 | USA/CA                     |
| Nominal socket current | 15 A                       |
| Light source           | LED                        |
| Luminance              | 1.080 Lm/1.730 Lm          |
| Life span              | 60,000h at +20°C           |
| DIMENSIONS             |                            |
| Length                 | 700 mm                     |