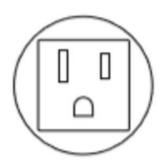

#### **GENERAL DATA**

| Mounting               | Screw fixing               |
|------------------------|----------------------------|
| Nominal voltage        | 120 V AC                   |
| Activation             | IR sensor                  |
| Connection type        | 3-pole plug with snap lock |
| Socket                 | USA/CA                     |
| Nominal socket current | 15 A                       |
| Light source           | LED                        |
| Luminance              | 1.080 Lm/1.730 Lm          |
| Life span              | 60,000h at +20°C           |
| DIMENSIONS             |                            |
| Length                 | 700 mm                     |