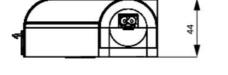

r consumption | 16 W     |

# **SAFETY & APPROVALS**

| Protection class  | I (earthed) |
|-------------------|-------------|
| IP class          | IP20        |
| Approvals         | CE, RoHS    |
| Approvals pending | UL          |

#### **MATERIALS - CONDITIONS**

| Material of body        | Plastic           |
|-------------------------|-------------------|
| Colour                  | Translucent/White |
| Operational temperature | -30°C +40°C       |
| Storage temperature     | -40°C +85°C       |
| Operating humidity      | < 90% RH          |
| Humidity storage        | <90% RH           |
|                         |                   |

# **ADDITIONAL DATA**

| Weight      | 0,4 kg   |
|-------------|----------|
| Voltage max | 130 V ac |
| Voltage min | 110 V ac |



L2 = 475 mm





View of screw fixing