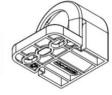

# VARIOLINE LAMP WITH SOCKET LED 121/122 - OBSOLETE - NEW RANGE COMING SOON

Varioline

12214.0-00 OBSOLETE - LED 122 120V AC, PIR sensor, screw fixing, USA/Canada socket

- OBSOLETE
- FOR LED LIGHT USE LED 025
- FOR SOCKETS USE SD 035

#### **GENERAL DATA**

| Mounting               | Screw fixing               |
|------------------------|----------------------------|
| Nominal voltage        | 120 V AC                   |
| Activation             | IR sensor                  |
| Connection type        | 3-pole plug with snap lock |
| Socket                 | USA/CA                     |
| Nominal socket current | 15 A                       |
| Light source           | LED                        |
| Luminance              | 1.080 Lm/1.730 Lm          |
| Life span              | 60,000h at +20°C           |
| DIMENSIONS             |                            |
| Length                 | 700 mm                     |